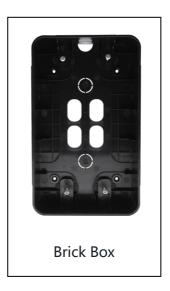

## **EX31-Kit Flush Mounting Accessories**

The EX31-Kit is a flush mounting accessory for Fanvil Sip Door Phone/Intercom devices.

| Model                   | Frame Panel | Brick Box | Compatible Models |
|-------------------------|-------------|-----------|-------------------|
| EX31-Kit/With Brick Box | V           | <b>V</b>  | i18S /i23S /i31S  |

## **Technical Data**

| Model     | EX31-Kit/With Brick Box      |  |
|-----------|------------------------------|--|
| Dimension | Frame Panel : 280*170*6mm    |  |
|           | Brick Box : 243*147*68mm     |  |
| Material  | Frame Panel : Aluminum alloy |  |
|           | Brick Box : ABS              |  |
| Weight    | Frame Panel : 389.5g         |  |
|           | Brick Box : 268.9g           |  |
|           | Screw : 36.7g                |  |