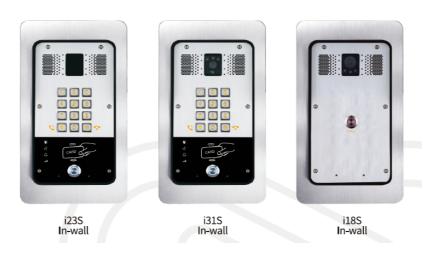

## **EX31-Kit Flush Mounting Accessories**

The EX31-Kit is a flush mounting accessory for Fanvil Sip Door Phone/Intercom devices.

| Model                   | Frame Panel | Brick Box | Compatible Models |
|-------------------------|-------------|-----------|-------------------|
| EX31-Kit/With Brick Box | V           | <b>V</b>  | i18S /i23S /i31S  |

## **Compatibility List**